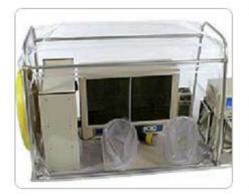

ALUMINUM GLOVE BOX

### **Standard Equipment**

- Sleeve Length Neoprene Gloves
- Manual Ball Valve
- Adjustable Shelves

Large Side Door

moisture control.

- Automatic Pressure Relief Valve
- Patented Diaphragm Top (see sidebar) Interior 6 Outlet Plug Strip