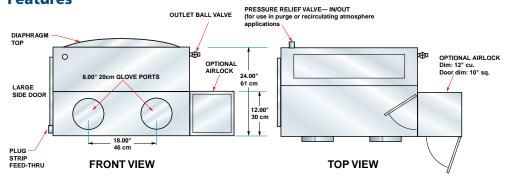

### **Standard Equipment**

- Sleeve Length Neoprene Gloves
- Manual Ball Valve
- Adjustable Shelves

Large Side Door

moisture control.

- Automatic Pressure Relief Valve
- Patented Diaphragm Top (see sidebar) Interior 6 Outlet Plug Strip

#### **Features**