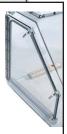

vide a safe positive seal without interfer-

> allows the user an uninterrupted view of the work in progress. Gloves are easily exchanged/ replaced in a matter of minutes. Pressure **Relief Valves and Manual Inlet**

### The Patented Diaphragm

Top, manufactured from durable PVC vinyl, allows easy access into the rigid COY Glove Boxes by expanding and contracting to compensate for changing volume levels caused by hands being inserted into and removed from the glove box. This minimizes gas expelled into the lab atmosphere and increases comfort, as the user no longer has to fight the gloves.