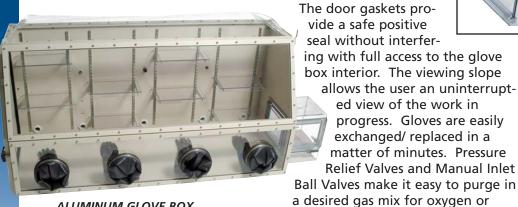

vide a safe positive seal without interfer-

> allows the user an uninterrupted view of the work in progress. Gloves are easily exchanged/ replaced in a matter of minutes. Pressure **Relief Valves and Manual Inlet**

ALUMINUM GLOVE BOX